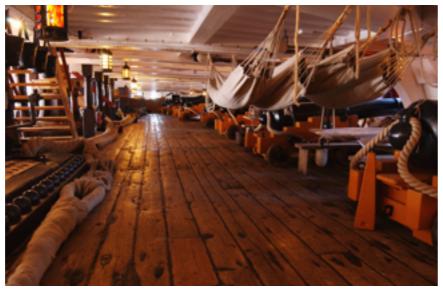

#### PORTSMOUTH HISTORIC DOCKYARD

Buses for Portsmouth Historic Dockyard depart from Avenue Campus