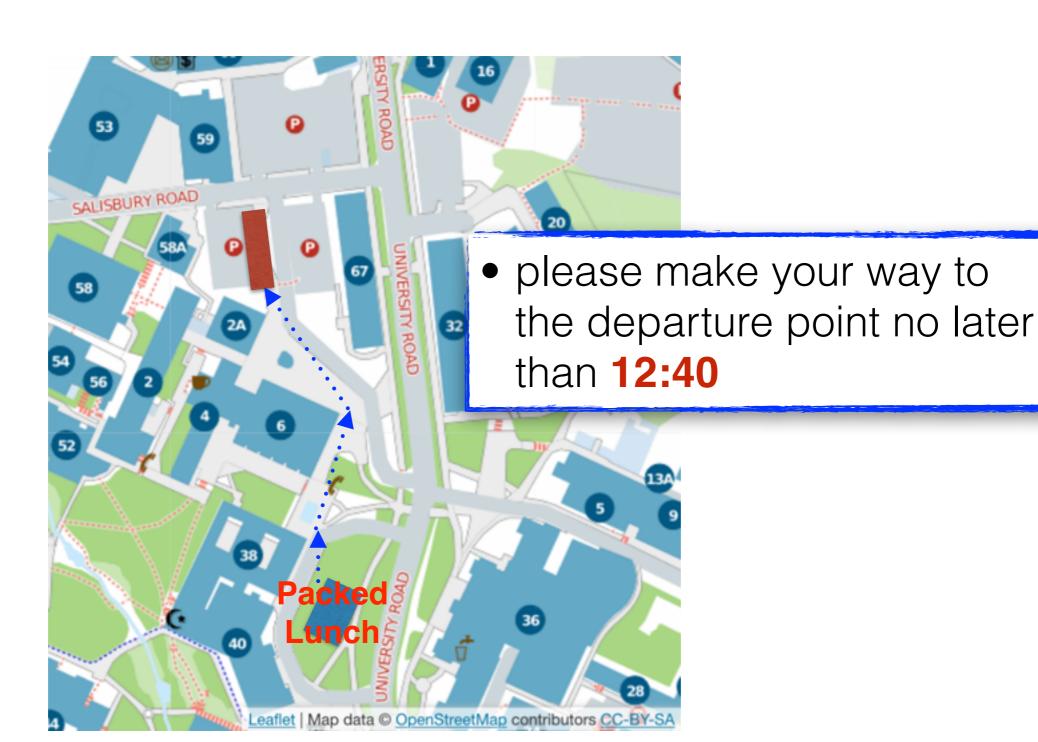

# Main Message: Departure point for Salisbury/Stonehenge DIFFERENT from departure point Portsmouth Historic Dockyard

- Tight schedule after parallel sessions end
- Please pick up boxed lunch in Marquee
- Walk straight to your departure point there will be student helpers indicating the way to the Avenue Campus
- PLEASE BRING YOUR TICKET!

## Buses for Stonehenge/Salisbury depart from Highfield Interchange