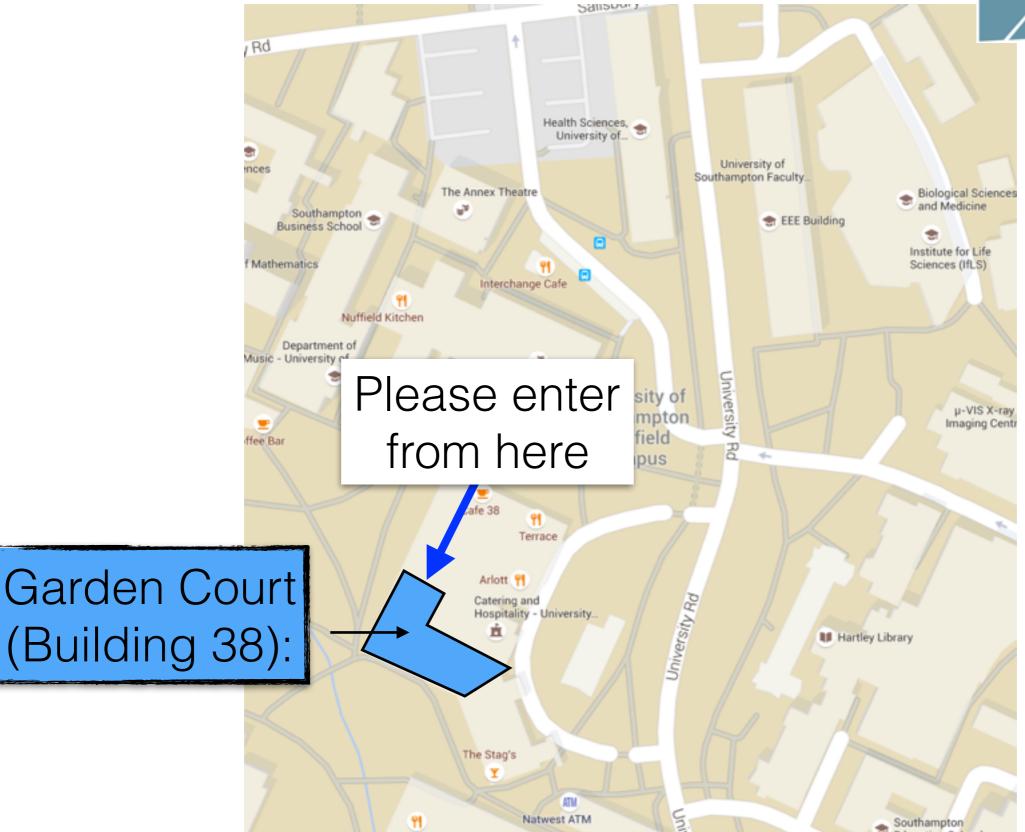

#### Poster session

- time: 19:00 21:00 on Tuesday 26 July
- venue: Garden Court in Building 38
- Drinks and a light supper will be available
- Posters can be displayed from
  Tue 26.07 12:00 Thu 28.07 11:30
- Presenters should be at their poster
  - 19:00 20:00 for **even** Indico abstract numbers
  - 20:00 21:00 for odd Indico abstract numbers