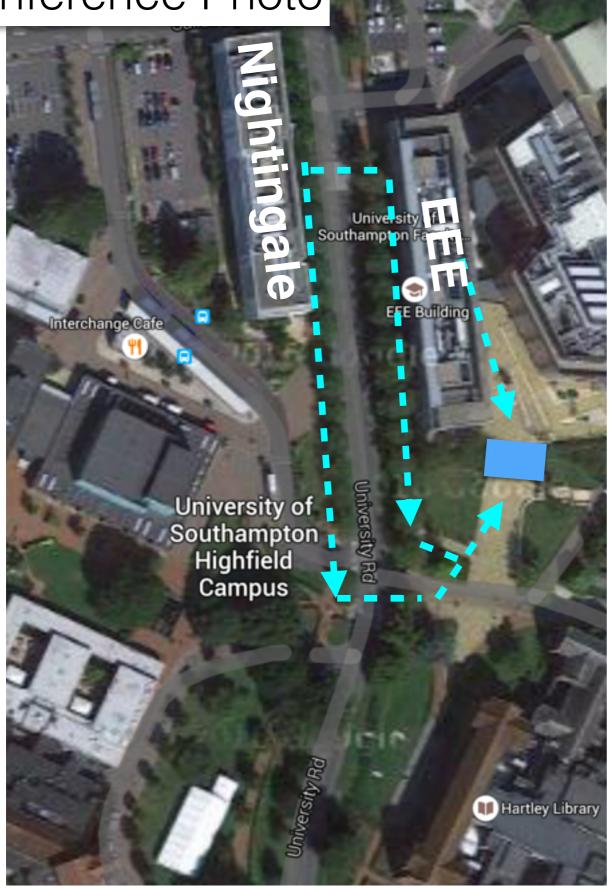

## (No) Breakfast

Breakfast on campus is only for delegates staying in the University Halls (Glen Eyre)

Conference Photo

- please gather on stairs behind EEE building (blue square)
- please follow photographer's instructions
- smile!