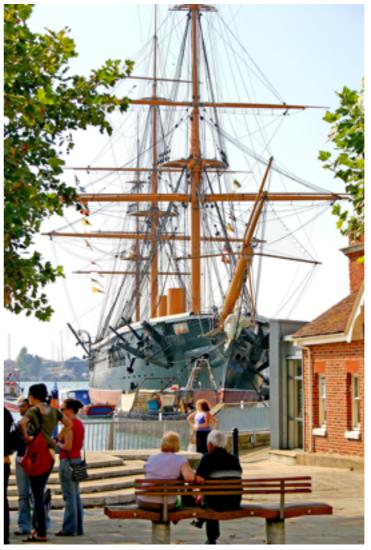

#### PORTSMOUTH HISTORIC DOCKYARD

Buses for Portsmouth Historic Dockyard depart from Avenue Campus