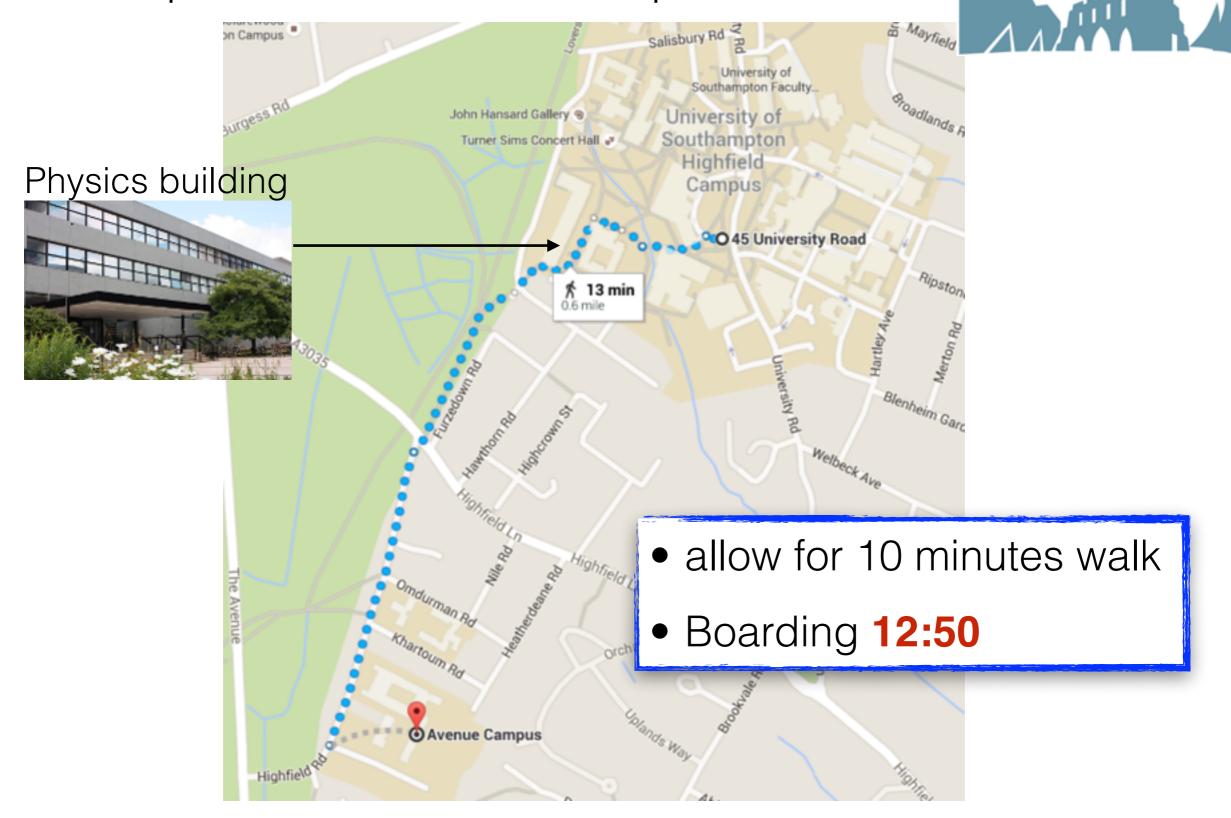

# Main Message: Departure point for Salisbury/Stonehenge DIFFERENT from departure point Portsmouth Historic Dockyard

- Tight schedule after parallel sessions end
- Please pick up boxed lunch in Marquee
- Walk straight to your departure point there will be student helpers indicating the way to the Avenue Campus
- PLEASE BRING YOUR TICKET!

## Buses for Stonehenge/Salisbury depart from Highfield Interchange

#### PORTSMOUTH HISTORIC DOCKYARD

Buses for Portsmouth Historic Dockyard depart from Avenue Campus