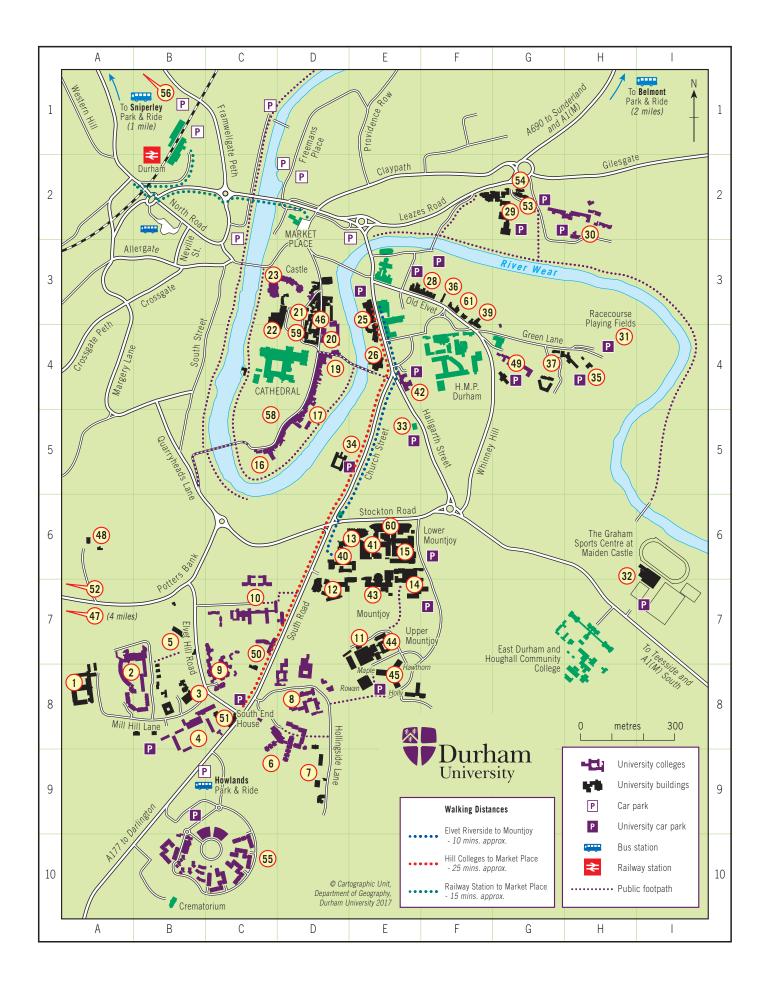

| Number | Building                                                                                      | Grid reference |
|--------|-----------------------------------------------------------------------------------------------|----------------|
| 60     | Administration (Palatine Centre)                                                              | E6             |
| 21     | Advanced Study, Institute of                                                                  | D3             |
| 41     | Anthropology (Dawson Building)                                                                | E6             |
| 36     | Applied Social Sciences: Sociology and Criminology                                            | F3             |
| 36     | Applied Social Sciences: Sport                                                                | F3             |
| 25     | Applied Social Sciences: Social and Community & Youth Work (Main Teaching Rooms)              | E3             |
| 36     | Applied Social Sciences: Social and Community & Youth Work (Offices)                          | F3             |
| 41     | Archaeology (Dawson Building)                                                                 | E6             |
| 46     | Assembly Rooms (Durham Student Theatre)                                                       | D3             |
| 11     | Biological and Biomedical Sciences                                                            | E7             |
| 7      | Botanic Garden                                                                                | D9             |
| 43     | Calman Learning Centre                                                                        | E6 / E7        |
| 60     | Careers, Employability and Enterprise Centre (Palatine Centre)                                | E6             |
| 15     | Chemisty, Scarborough Lecture Theatre                                                         | E6             |
| 30     | College of St Hild and St Bede                                                                | G2 / H2        |
| 46     | Classics and Ancient History                                                                  | D3             |
| 6      | Collingwood College                                                                           | D8             |
| 25     | Combined Honours in Arts and Humanities (Elvet Riverside II)                                  | E3             |
| 61     | Social Work and Community & Youth Work Studies                                                | F3             |
| 15     | Computing and Information Services                                                            | E6             |
| 14     | Computer Science                                                                              | E7             |
| 60     | Counselling Service (Palatine Centre)                                                         | E6             |
| 58     | Cranmer Hall Nursery                                                                          | C4 / C5        |
| 60     | Disability Support (Palatine Centre)                                                          | E6             |
| 54     | Disability Support (Pelaw House)                                                              | G2             |
| 56     | Dryburn Court (Ustinov College)                                                               | n/a            |
| 1      | Durham University Business School                                                             | A8             |
| 26     | Durham Student's Union (Dunelm House)                                                         | E4             |
| 43     | Earth Sciences, e-Science Research Institute                                                  | E7             |
| 1      | Economics and Finance                                                                         | A8             |
| 29     | Education                                                                                     | G2             |
| 25     | Elvet Riverside I and II                                                                      | E3             |
| 14     | Engineering                                                                                   | E7             |
| 26     | English Language Centre                                                                       | E4             |
| 33     | English Studies                                                                               | E5             |
| 45     | Estates and Buildings                                                                         | E8             |
| 25     | Faculty Office (Arts and Humanities)                                                          | E3             |
| 15     | Faculty Office (Science)                                                                      | E6             |
| 43     | Faculty Office (Social Sciences and Health)                                                   | E7             |
| 40     | Geography, Applebey Lecture Theatre                                                           | D6             |
| 47     | Global Learning and Executive Education, Centre for                                           | n/a            |
| 51     | Government and International Affairs: South End House (Politics)                              | C8             |
| 5      | Government and International Affairs: Al-Qasimi Building (MIddle Eastern and Islamic Studies) | Β7             |
| 8      | Grey College and Holgate House                                                                | D8             |
| 20     | Hatfield College                                                                              | D4             |
| 42     | Hatfield College (Palmer's Garth)                                                             | E4 / F4        |

| Number | Building                                                                                                       | Grid reference       |
|--------|----------------------------------------------------------------------------------------------------------------|----------------------|
| 34     | Hatfield College (James Barber House)                                                                          | E5                   |
| 37     | Health Centre                                                                                                  | G4                   |
| 14     | Health and Safety Office                                                                                       | E6                   |
| 46     | History                                                                                                        | D3                   |
| 3      | House of Sport                                                                                                 | B8                   |
| 21     | Insitute of Advanced Study                                                                                     | D3                   |
| 40     | Institute of Hazard and Risk Resilience                                                                        | D6                   |
| 60     | IT Service Desk (Palatine Centre)                                                                              | E6                   |
| 55     | Josephine Butler College                                                                                       | C10                  |
| 3      | Lafacio Hearn Centre, Teikyo University                                                                        | B8                   |
| 60     | Law School (Palatine Centre)                                                                                   | E6                   |
| 29     | Library (Education section)                                                                                    | G2                   |
| 13     | Library (Bill Bryson section)                                                                                  | E6                   |
| 22     | Library (Palace Green section)                                                                                 | C3                   |
| 32     | Maiden Castle (The Graham Sports Centre)                                                                       | 16 / 17              |
| 15     | Mathematical Sciences                                                                                          | E6                   |
| 25     | Modern Languages and Cultures                                                                                  | E3                   |
| 45     | Mountjoy Centre, including: Hawthorne Wing, Holly Wing, Maple Wing, Rowan                                      | E8                   |
| 22     | Museum of Archaeology (Palace Green Library)                                                                   | C3                   |
| 22     | Music                                                                                                          | C3                   |
| 15     | Natural Sciences                                                                                               | E6                   |
| 36     | Nightline                                                                                                      | F3                   |
| 53     | Nursery                                                                                                        | G2                   |
| 48     | Observatory                                                                                                    | A6                   |
| 3      | Oriental Museum                                                                                                | B8                   |
| 60     | Palatine Centre                                                                                                | E6                   |
| 21     | Pemberton Lecture Rooms                                                                                        | D4                   |
| 28     | Philosophy                                                                                                     | E3                   |
| 12     | Physics (Ogden Centre for Fundamental Physics)                                                                 | D7                   |
| 44     | Psychology                                                                                                     | E7                   |
| 31     | Racecourse Playing Fields                                                                                      | H3 / H4              |
| 15     | Security Office                                                                                                | E6                   |
| 50     | Shoichi Hall / Etsuko Hall, Teikyo University                                                                  | C7                   |
| 2      | St Aidan's College and Lindisfarne Centre                                                                      | A7 / A8              |
| 19     | St Chad's College                                                                                              | D4                   |
| 16     | St Cuthbert's Society (South Bailey)                                                                           | C5                   |
| 49     | St Cuthbert's Society, including: Refounders House, Fonteyn Court, Parsons Field House and Court, Brooks House | G4                   |
| 17     | St John's College                                                                                              | D5                   |
| 10     | St Mary's College                                                                                              | C6 / C7              |
| 59     | Theology and Religion                                                                                          | D4                   |
| 9      | Trevelyan College and Sir James Knott Hall                                                                     | C7 / C8              |
| 21     | Union Society                                                                                                  | D4                   |
| 23     | University College (Durham Castle)                                                                             | D3                   |
| 47     | Ushaw College                                                                                                  | N/A                  |
| 52     | Ustinov College                                                                                                | B10 / C10            |
| 4      | Van Mildert College                                                                                            | B10 / 010<br>B8 / C8 |